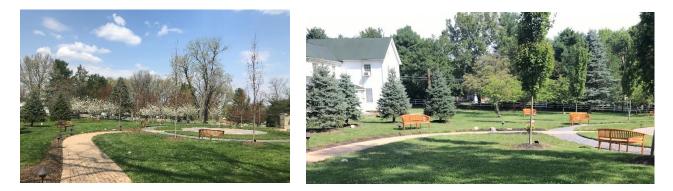

## **Memorials Available for Dedication**

Memorial Trees and Memorial Leaves are available for dedication.

Also available for dedication are engraved 2x3 inch leaves. The requested donation is \$150. This also includes the engraving.

The leaf engraving accommodates four lines with 20 characters (including spaces) for each line.

Cherry Trees and Blue Spruce Trees are also available for dedication at the requested donation of \$1500. This includes a 3x5 inch plaque with engraving.