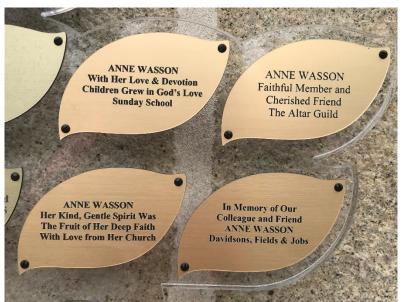

## **Memorials Available for Dedication**

Memorial Trees and Memorial Leaves are available for dedication.

Also available for dedication are engraved 2x3 inch leaves. The requested donation is \$150. This also includes the engraving.

The leaf engraving accommodates four lines with 20 characters (including spaces) for each line.

Cherry Trees and Blue Spruce Trees are also available for dedication at the requested donation of \$1500. This includes a 3x5 inch plaque with engraving.