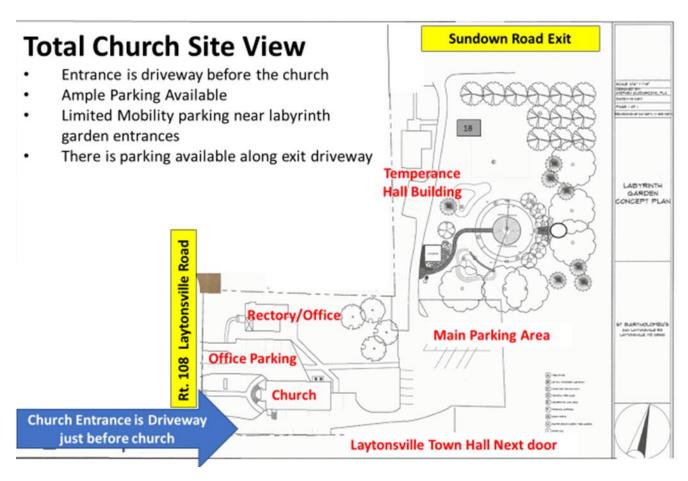

## **About Our Garden**

In the Fall of 2017, a group of parishioners formed a committee to consider the creation of a Labyrinth Garden. We selected a location on our 3 ½ acres church campus that is set apart for quiet reflection and renewal.

More information about our garden can be found within our memorial dedication booklet link below:

**More Information: May 2018 Dedication Booklet**